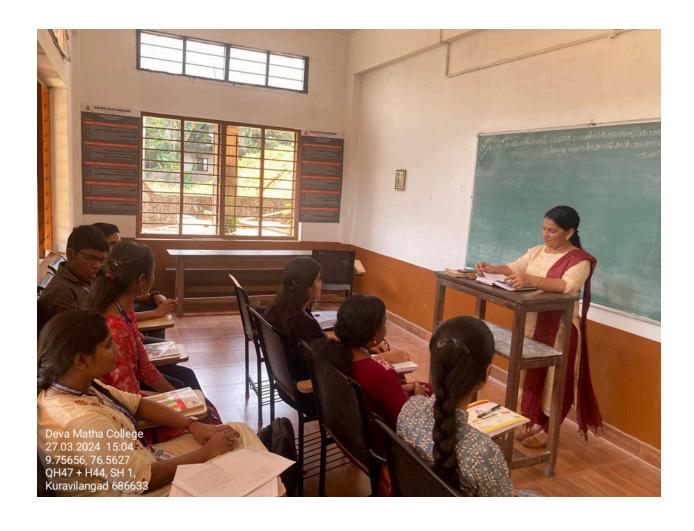

AMEN            |         |
| 23PG 1586       | Sandra Sebastian  | Sandusa         | Sandra    | Sandisa                                                        | Sanctra   | Sandre    | Sandra           |         |
| 23PG 1587       | Surya A.S         | Susya           | S1+540.   | SURSHE                                                         | Susya     | Suzya     | Susya            |         |
| Jame of the cou | urse co-ordinator | Mr. Jeswin Cyri | ac (      | المعادر                                                        | 1 0       | 10.0      | 1                |         |
| Name of the HoD |                   | Dr. Ciby Kurian | Sens .    |                                                                |           |           | A TIME TO SELECT |         |

# Geotagged Photo



# Mark List & Feed Back Forms

| Class No | Name List        | Mark        | Feed Back            |
|----------|------------------|-------------|----------------------|
|          |                  | Secured/100 |                      |
| 22PG1551 | AKSHAI SHAJI     | 90          | Maintain competence. |
| 22PG1552 | ALEENAMOL MATHEW | 85          | Maintain competence. |
| 22PG1553 | ANSU SEBASTIAN   | 80          | Improve further.     |
| 22PG1554 | ARSHAMOL P V     | 85          | Improve further.     |
| 22PG1555 | BINISHA K SUNNY  | 88          | Improve further.     |
| 22PG1556 | JULIA BABU       | 80          | Improve further.     |
| 22PG1557 | NAVEEN MARTIN    | 95          | Maintain competence. |

| 22PG1558  | NEENU JOSE       | 95 | Maintain    |
|-----------|-----------