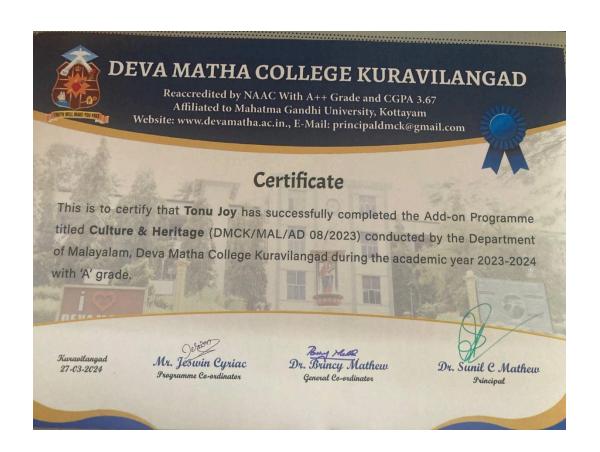

## 12. Model Certificate Issued to the Students

Mr.Jeswin Cyriac

Department of Malayalam